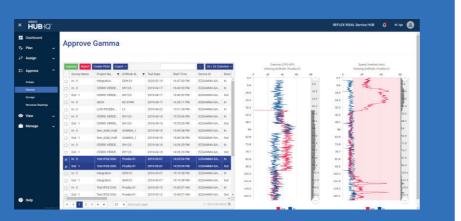

#### Foundation for sensor analytics

IMDEXHUB-IQ is central to IMDEX's geoscience solutions combining technology, workflows and analytics to deliver quality data where you need it. Apply wavelet with gamma data to produce tessellation data (automatic boundary picking), informing your logging without waiting for geochemistry.