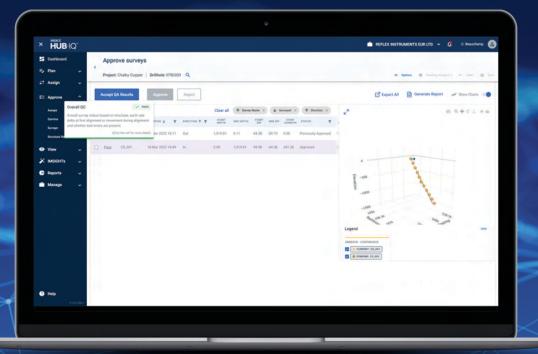

## Quality results, sooner.

IMDEXHUB-IQ<sup>™</sup> is a secure, cloud-based portal, integrated with leading industry software, for validating field data seamlessly transmitted from the drill rig.

Whether you're at the drill site or in the office, IMDEXHUB-IQ assists in the understanding of field data, optimises your drill program and delivers quality results sooner.

IMDEXHUB-IQ is ideal for applications across the exploration life cycle, providing:

- **X** Drillhole planning
- Workflow management X
- **X** Robust QA/QC
- 3D drillhole visualisation Χ
- Built-in reporting capabilities Χ
- X User permissions and audit log

#### Verified data from the drill rig