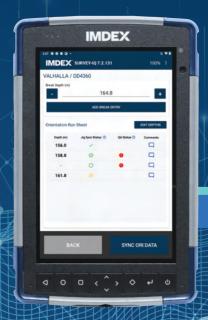

The portal enables the easy combination of downhole survey data from navigation solutions such as **OMNIx™** and **DeviGyro™**, core orientation data from **ACTx™**, and structural measurements from LOGRx<sup>™</sup>.

Survey Gyro technology: DeviGyro (all configurations) | OMNIx38 | OMNIx42

Multi-shot survey instrumentation: EZ-TRAC

**EZ-GAMMA** pXRF

ACTx

**IMDEX** software ioGAS | XRF Connect

**Delivered seamlessly to the** office (or wherever you are)