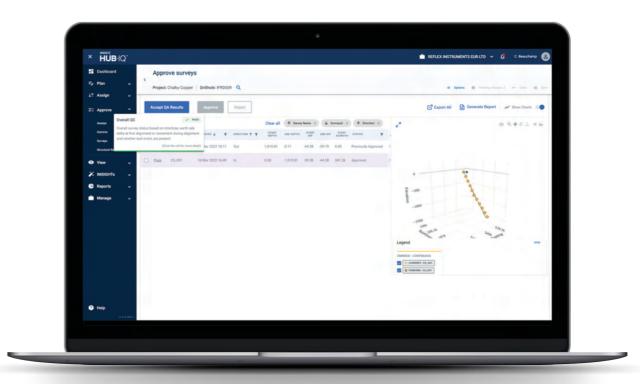

## Quality results, sooner.

IMDEXHUB-IQ<sup>™</sup> is a secure, cloud-based portal, integrated with leading industry software, for validating field data seamlessly transmitted from the drill rig.

Whether you're at the drill site or in the office, IMDEXHUB-IQ assists in the understanding of field data, optimises your drill program and delivers quality results sooner.

IMDEXHUB-IQ is ideal for applications across the exploration life cycle, providing:

- **X** Drillhole planning
- Workflow management X
- **X** Robust QA/QC
- 3D drillhole visualisation Χ
- Built-in reporting capabilities Χ
- X User permissions and audit log

#### Verified data from the drill rig